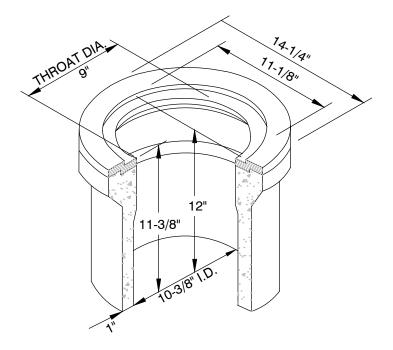

## **VALVE BOX**

## NOTES:

- VALVE BOX MUST BE H20 TRAFFIC RATED WITH CAST IRON LID (CHRISTY G5, OR EQUAL APPROVED BY GARDNERVILLE WATER COMPANY).
- 2. MINIMUM OF 10" INSIDE DIAMETER.
- 3. CAST IRON LID MARKED "WATER" FOR WATER LINE APPLICATIONS.
- 4. RISER OF 8" PVC EXTENDED IN VALVE CAN A MINIMUM OF 6-INCHES.
- ALL NEW VALVE BOXES TO BE SET TO FINISHED GRADE. GRADE RINGS NOT ALLOWED FOR NEW VALVE BOX INSTALLATIONS.
  ADJUSTED VALVE BOXES DUE TO OVERLAY, SHALL BE COORDINATED WITH AND APPROVED BY GARDNERVILLE WATER
  COMPANY.