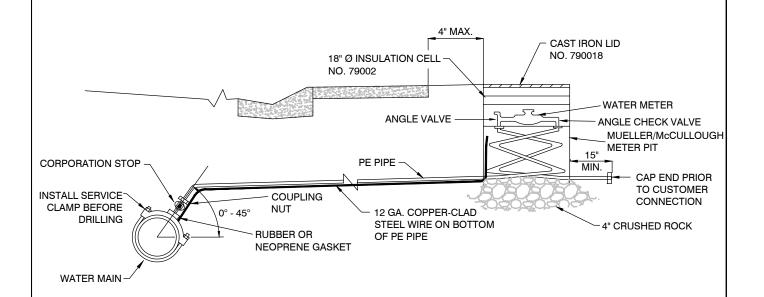

## GARDNERVILLE WATER COMPANY - WATER SERVICE CONNECTION (G-5)

## NOTES:

- CORPORATION STOP, CURB STOP, AND SERVICE LINE SHALL BE THE SAME SIZE.
- 2. FLARED END COUPLINGS SHALL BE USED AT ALL CONNECTIONS .
- 3. SERVICE CLAMPS SHALL BE DOUBLE STRAP 1" TO 2" SERVICES.
- 4. NO EXTENSIONS ARE ALLOWED ON METER PIT.
- TOP OF METER PIT SHALL BE SET AT 0.2 FEET ABOVE ADJACENT GRADE.

| NO. | REVISION        | DATE  | GARDNERVILLE WATER COMPANY - STANDARD DETAIL | DRAWING NO. |       |
|-----|-----------------|-------|----------------------------------------------|-------------|-------|
| 1   | MISC. REVISIONS | 09/12 | WATER SERVICE CONNECTION                     | G-5         |       |
| 2   | 2022 UPDATES    | 09/22 |                                              |             |       |
|     |                 |       |                                              | DATE:       | PAGE: |
|     |                 |       |                                              | 09/22       | 5     |