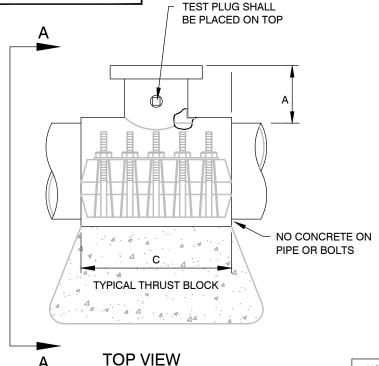

## SECTION A-A

## NOTES:

 THE CONTRACTOR SHALL CONTACT GWC A MINIMUM OF 2 BUSINESS DAYS PRIOR TO SCHEDULING HOT TAP TO COORDINATE DATE AND TIME. GWC WILL SUPERVISE ALL HOT TAPS.

NOT TO SCALE

- MATERIAL USED FOR THRUST BLOCKING SHALL NOT PREVENT ACCESS TO THE BOLT ASSEMBLY.
- 3. THRUST BLOCKS SHALL NOT BE POURED UNTIL PRESSURE TEST AND TAPPING ARE COMPLETE.
- 4. MINIMUM DISTANCE BETWEEN TAP, SADDLE, COLLARS, JOINTS, SERVICE TAPS, ETC. SHALL BE 3 X DIAMETER OF PIPE MIN.
- 5. PRIOR TO HOT TAPPING, THE SADDLE SHALL BE HYDROSTATICALLY PRESSURE TESTED. GWC PERSONNEL SHALL SUPERVISE PRESSURE TESTING, INSPECTIONS, AND DISINFECTION.
- ANY HOT TAPS GREATER THAN 2-INCHES WILL BE BY AN APPROVED CONTRACTOR, UNLESS WAIVED BY GWC.
- 7. ASBESTOS CEMENT PIPE REQUIRES 2-INCH TAPPING SLEEVE AND DETAILED PER DESIGN ENGINEER.

| NOM.<br>FLANGE | Α   | В                 | С  | #<br>BOLTS |  |
|----------------|-----|-------------------|----|------------|--|
| 4              | 4   | 5 ½               | 16 | 10         |  |
| 6*             | 4 ½ | 7 <del>1</del> 32 | 16 | 10         |  |
| 8*             | 4   | 9 <u>1</u>        | 20 | 14         |  |
| 10             | 5 ½ | 11 ½              | 24 | 16         |  |
| 12**           | 6 ½ | 13 ½              | 30 | 30         |  |

- \* TAPPING SLEEVES IN THE 24" NOM. PIPE SIZE RANGE WITH 6" OR 8" FLANGES ARE 24" LONG W/ 24" BOLTS.
- \*\* TAPPING SLEEVES IN THE 12" & 14" NOM. PIPE SIZE RANGE W/ 12" FLANGE ARE 24" LONG W/ 24" BOLTS