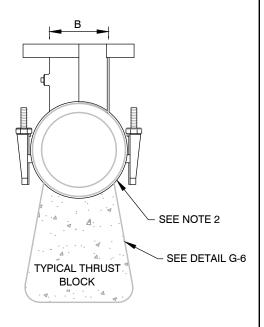

## SECTION A-A

## NOTES:

 THE CONTRACTOR SHALL CONTACT GWC A MINIMUM OF 2 BUSINESS DAYS PRIOR TO SCHEDULING HOT TAP TO COORDINATE DATE AND TIME. GWC WILL SUPERVISE ALL HOT TAPS.

NOT TO SCALE

- MATERIAL USED FOR THRUST BLOCKING SHALL NOT PREVENT ACCESS TO THE BOLT ASSEMBLY.
- 3. THRUST BLOCKS SHALL NOT BE POURED UNTIL PRESSURE TEST AND TAPPING ARE COMPLETE.
- 4. MINIMUM DISTANCE BETWEEN TAP, SADDLE, COLLARS, JOINTS, SERVICE TAPS, ETC. SHALL BE 3 X DIAMETER OF PIPE MIN.
- 5. PRIOR TO HOT TAPPING, THE SADDLE SHALL BE HYDROSTATICALLY PRESSURE TESTED. GWC PERSONNEL SHALL SUPERVISE PRESSURE TESTING, INSPECTIONS, AND DISINFECTION.
- ANY HOT TAPS GREATER THAN 2-INCHES WILL BE BY AN APPROVED CONTRACTOR, UNLESS WAIVED BY GWC.
- 7. ASBESTOS CEMENT PIPE REQUIRES 2-INCH TAPPING SLEEVE AND DETAILED PER DESIGN ENGINEER.

| NOM.<br>FLANGE | Α   | В                 | С  | #<br>BOLTS |  |
|----------------|-----|-------------------|----|------------|--|
| 4              | 4   | 5 ½               | 16 | 10         |  |
| 6*             | 4 ½ | 7 <del>1</del> 32 | 16 | 10         |  |
| 8*             | 4   | 9 <u>1</u>        | 20 | 14         |  |
| 10             | 5 ½ | 11 ½              | 24 | 16         |  |
| 12**           | 6 ½ | 13 ½              | 30 | 30         |  |